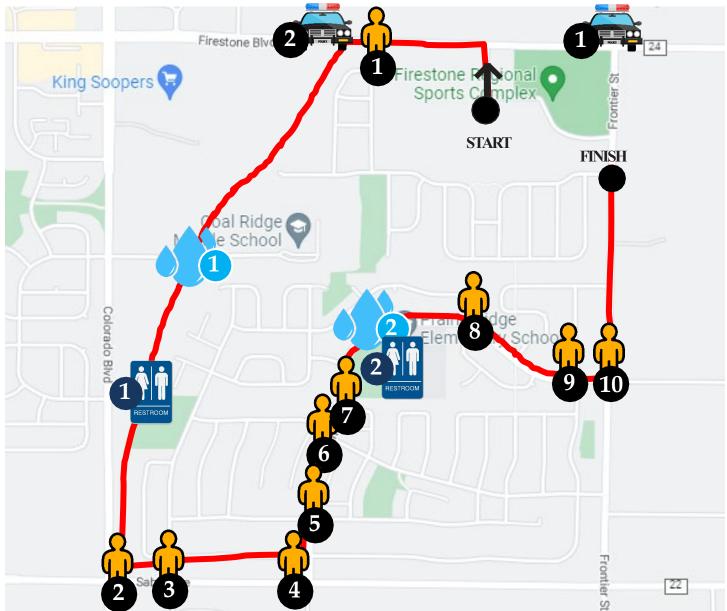

# **5K Race Route**

### **Course Marshals**

- 1. Echo St. and Firestone Trail
- 2. Firestone Trail turn to Saddleback
- 3. Saddleback and Devonshire
- 4. St. Vrain Ranch and Saddleback
- 5. St. Vrain Ranch and Sage
- 6. St. Vrain Ranch and Shenandoah
- 7. St. Vrain Ranch and Eastview
- 8. St. Vrain Ranch and Quincy (west)
- 9. St. Vrain Ranch and Foxfire
- 10.St. Vrain Ranch and Foxfire
- 11.St. Vrain Ranch and Frontier (CR 15)

#### **Water Stations**

- 1. Coal Ridge Middle School
- 2. Prairie Ridge Elementary

#### Restrooms

- 1. Harney Park
- 2. Prairie Ridge Elementary

## **Uniformed Officers**

- 1. Firestone Blvd. and Frontier (CR15)
- 2. Firestone Blvd. and Firestone Trail